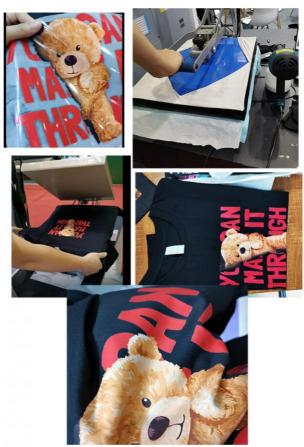

# Suitable for both types of printers suit for Epson 4720/1390/R230...

Industrial printer

Environmental protection, no waste, no stroke, no hollowout, No need to open board, simple operation

## Ink printing effect