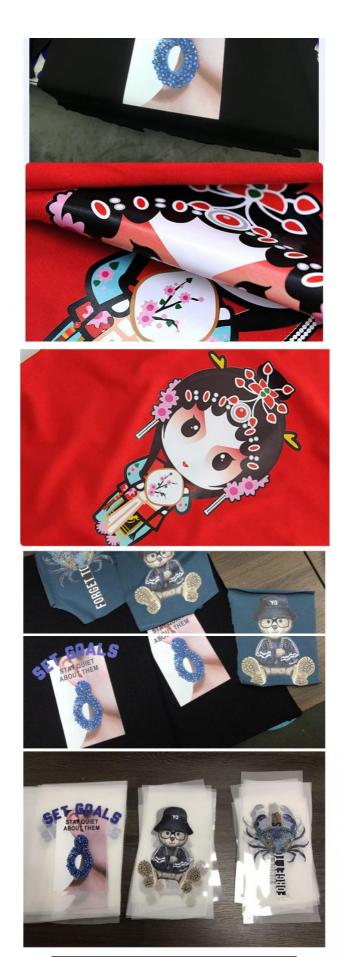

nting              |
| Brand Name         | TUCAI                          |
| Product name       | Pyrography pigment ink         |
| Color              | CMYK W                         |
| Application        | Polyester Fabric Wood Leather  |
| Suitable material  | transfer PET film / Water film |
| Suitable Printhead | Epson 4720 1390 R230           |
| Suitable Printer   | EPSON                          |
| Feature            | Environmental Protection       |

**Product Description** 



# Suitable for both types of printers suit for Epson 4720/1390/R230...



Industrial printer



Environmental protection, no waste, no stroke, no hollowout, No need to open board, simple operation



## Easy to use





PET Film A3,A4 ,100sheets/bag





powder ,1kg/bag





## Ink printing effect











### Shipment Delivery



- 1. We will delivery the items within 3-7days (working days, Not holiday seasons) after the payment being confirmed by the platform.
- 2.The shipment by Fedex. If you need the item urgently, please contact us for express shipping. We will calculate the express shipping cost for you.
- 3. When you receive the items that you ordered, in 24 hours, please check it carefully. Please contact us directly if you have any problems.
- 4. If you have not got it within the shipping time, please contact us without hesitation. We will check it for you with the shipping company and customs.
- 5. In order to help buyers to advoid high custom declaring fee, we usually declare goods in lower value. However, there is different tax rate for different countries, and it's on bu