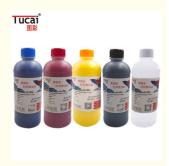

### **Product Specification**

• Type: Water Based Ink • Printing Type: Transfer Printing • Product Name: DTF Ink CMYKW Color: • Ink Type: Waterbased Ink **Environment Friendly** Feature: Application: Ink-jet Printer • Highlight:

Water Based Pigment Ink, Pigment Ink CMYKW, Water Based water based ink

### **Product Description**

| item               | value                          |
|--------------------|--------------------------------|
|                    | Plastisol Ink                  |
| Printing Type      | Transfer Printing              |
| Brand Name         | TUCAI                          |
| Product name       | Pyrography pigment ink         |
| Color              | CMYK W                         |
| Application        | Polyester Fabric Wood Leather  |
| Suitable material  | transfer PET film / Water film |
| Suitable Printhead | Epson 4720 1390 R230           |
| Suitable Printer   | EPSON                          |
| Feature            | Environmental Protection       |