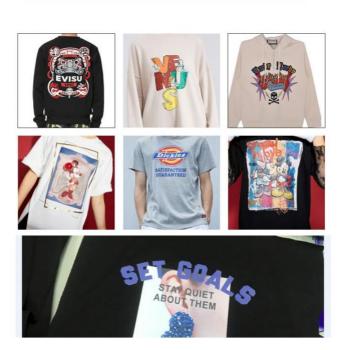

rinting              |
| Brand Name         | TUCAI                          |
| Product name       | Pyrography pigment ink         |
| Color              | CMYK W                         |
| Application        | Polyester Fabric Wood Leather  |
| Suitable material  | transfer PET film / Water film |
| Suitable Printhead | Epson 4720 1390 R230           |
| Suitable Printer   | EPSON                          |
| Feature            | Environmental Protection       |

**Product Description** 



# Suitable for both types of printers suit for Epson 4720/1390/R230...



Industrial printer



Environmental protection, no waste, no stroke, no hollowout, No need to open board, simple operation



## Easy to use





PET Film A3,A4 ,100sheets/bag





powder ,1kg/bag





## Ink printing effect











### Shipment Delivery



- 1. We will delivery the items within 3-7days (working days, Not holiday seasons) after the payment being confirmed by the platform.
- 2.The shipment by Fedex. If you need the item urgently, please contact us for express shipping. We will calculate the express shipping cost for you.
- 3. When you receive the items that you ordered, in 24 hours, please check it carefully. Please contact us directly if you have any problems.
- 4. If you have not got it within the shipping time, please contact us without hesitation. We will check it for you with the shipping company and customs.
- 5. In order to help buyers to advoid high custom declaring fee, we usually declare goods in lower value. However, there is different tax rate for different countries, and it's on