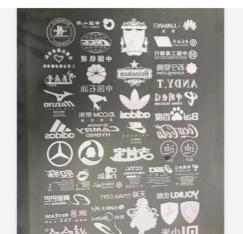

|
| Brand Name         | TUCAI                          |
| Product name       | Pyrography pigment ink         |
| Color              | CMYK W                         |
| Application        | Polyester Fabric Wood Leather  |
| Suitable material  | transfer PET film / Water film |
| Suitable Printhead | Epson 4720 1390 R230           |
| Suitable Printer   | EPSON                          |
| Feature            | Environmental Protection       |

**Product Description** 



# Suitable for both types of printers suit for Epson 4720/1390/R230...



Industrial printer



Environmental protection, no waste, no stroke, no hollowout, No need to open board, simple operation



## Easy to use





PET Film A3,A4 ,100sheets/bag





powder ,1kg/bag





## Ink printing effect











### Shipment Delivery



- 1. We will delivery the items within 3-7days (working days, Not holiday seasons) after the payment being confirmed by the platform.
- 2.The shipment by Fedex. If you need the item urgently, please contact us for express shipping. We will calculate the express shipping cost for you.
- 3. When you receive the items that you ordered, in 24 hours, please check it carefully. Please contact us directly if you have any problems.
- 4. If you have not got it within the shipping time, please contact us without hesitation. We will check it for you with the shipping company and customs.
- 5. In order to help buyers to advoid high custom declaring fee, we usually declare goods in lower value. However, there is different tax rate for different countries, and it's on buyers i