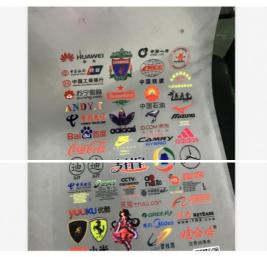

g              |
| Brand Name         | TUCAI                          |
| Product name       | Pyrography pigment ink         |
| Color              | CMYK W                         |
| Application        | Polyester Fabric Wood Leather  |
| Suitable material  | transfer PET film / Water film |
| Suitable Printhead | Epson 4720 1390 R230           |
| Suitable Printer   | EPSON                          |
| Feature            | Environmental Protection       |

**Product Description** 



# Suitable for both types of printers suit for Epson 4720/1390/R230...



Industrial printer



Environmental protection, no waste, no stroke, no hollowout, No need to open board, simple operation



## Easy to use





PET Film A3,A4 ,100sheets/bag





powder ,1kg/bag





## Ink printing effect











### Shipment Delivery



- 1. We will delivery the items within 3-7days (working days, Not holiday seasons) after the payment being confirmed by the platform.
- 2.The shipment by Fedex. If you need the item urgently, please contact us for express shipping. We will calculate the express shipping cost for you.
- 3. When you receive the items that you ordered, in 24 hours, please check it carefully. Please contact us directly if you have any problems.
- 4. If you have not got it within the shipping time, please contact us without hesitation. We will check it for you with the shipping company and customs.
- 5. In order to help buyers to advoid high custom declaring fee, we usually declare goods in lower value. However, there is different tax rate for different countries, and it's on buyers