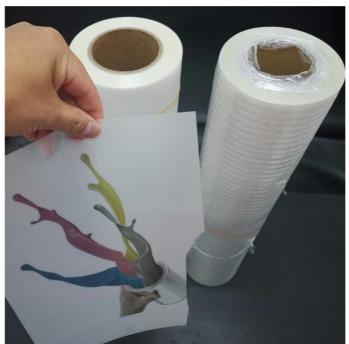

|
| Printing Type      | Transfer Printing              |
| Brand Name         | TUCAI                          |
| Product name       | Pyrography pigment ink         |
| Color              | CMYK W                         |
| Application        | Polyester Fabric Wood Leather  |
| Suitable material  | transfer PET film / Water film |
| Suitable Printhead | Epson 4720 1390 R230           |
| Suitable Printer   | EPSON                          |
| Feature            | Environmental Protection       |

**Product Description** 



# Suitable for both types of printers suit for Epson 4720/1390/R230...



Industrial printer



Environmental protection, no waste, no stroke, no hollowout, No need to open board, simple operation



## Easy to use





PET Film A3,A4 ,100sheets/bag





powder ,1kg/bag





## Ink printing effect











### Shipment Delivery



- 1. We will delivery the items within 3-7days (working days, Not holiday seasons) after the payment being confirmed by the platform.
- 2.The shipment by Fedex. If you need the item urgently, please contact us for express shipping. We will calculate the express shipping cost for you.
- 3. When you receive the items that you ordered, in 24 hours, please check it carefully. Please contact us directly if you have any problems.
- 4. If you have not got it within the shipping time, please contact us without hesitation. We will check it for you with the shipping company and customs.
- 5. In order to help buyers to advoid high custom declaring fee, we usually declare goods in lower value. However, there is different