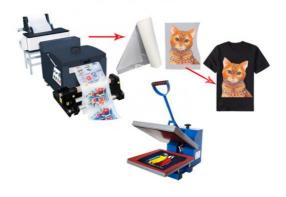

# Suitable for both types of printers suit for Epson 4720/1390/R230...

Industrial printer

Environmental protection, no waste, no stroke, no hollowout, No need to open board, simple operation

## Easy to use

PET Film A3,A4 ,100sheets/bag

powder ,1kg/bag

## Ink printing effect