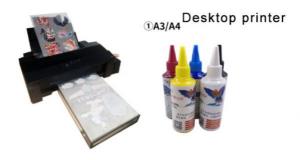

# Suitable for both types of printers suit for Epson 4720/1390/R230...

Industrial printer

Environmental protection, no waste, no stroke, no hollowout, No need to open board, simple operation

## Easy to use

PET Film A3,A4 ,100sheets/bag

powder ,1kg/bag