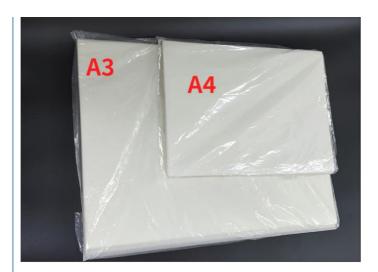

|
| Printing Type      | Transfer Printing              |
| Brand Name         | TUCAI                          |
| Product name       | Pyrography pigment ink         |
| Color              | CMYK W                         |
| Application        | Polyester Fabric Wood Leather  |
| Suitable material  | transfer PET film / Water film |
| Suitable Printhead | Epson 4720 1390 R230           |
| Suitable Printer   | EPSON                          |
| Feature            | Environmental Protection       |

**Product Description** 



# Suitable for both types of printers suit for Epson 4720/1390/R230...



Industrial printer



Environmental protection, no waste, no stroke, no hollowout, No need to open board, simple operation



## Easy to use





PET Film A3,A4 ,100sheets/bag





powder ,1kg/bag





## Ink printing effect











### Shipment Delivery



- 1. We will delivery the items within 3-7days (working days, Not holiday seasons) after the payment being confirmed by the platform.
- 2.The shipment by Fedex. If you need the item urgently, please contact us for express shipping. We will calculate the express shipping cost for you.
- 3. When you receive the items that you ordered, in 24 hours, please check it carefully. Please contact us directly if you have any problems.
- 4. If you have not got it within the shipping time, please contact us without hesitation. We will check it for you with the shipping company and customs.
- 5. In order to help buyers to advoid high custom declaring fee, we usually declare goods in lower value. However, there is differe